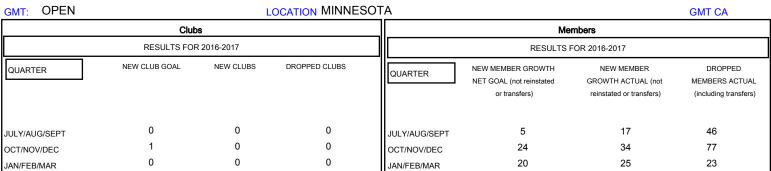

APR/MAY/JUNE

0

0

## MONTHLY MEMBERSHIP PROGRESS REPORT

District 5M 1

Results as of: 6/30/2017

39

46

APR/MAY/JUNE

10

0