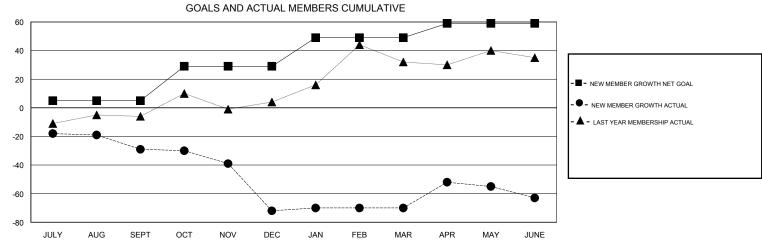

APR/MAY/JUNE

0

0

## MONTHLY MEMBERSHIP PROGRESS REPORT

District 5M 1

Results as of: 6/30/2017

39

46

APR/MAY/JUNE

10

0